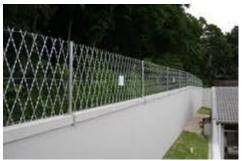

#### **Razor Mesh Fence**

A Razor Mesh fence consists of straight blade netting welded together forming a diamond shape throughout the fence. Razor Mesh is a high quality product offering sufficient security for any property. Security can be further enhanced via an electrified wall top fence line.

#### **Recommended for:**

v Any space needing additional security from a mesh type product, such as water reservoirs, military bases, electrical sub stations, factories, warehouses & construction sites.