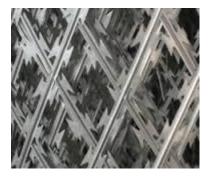

# The unique characteristics of a razor mesh fence include:

v Good quality vs. price relevant to other security fencing products.

- v Moderately Long Lifetime
- v Anti-cut properties from standard cutting tools
- v Almost impossible to climb
- v Neat appearance

v No secondary uses - no use in stealing **Wire specifications:** 

v Apertures: 150 x 300mm (Standard) & 75 x 150mm (High Density)

v Core wire diameter: 2.24mm punched with blades over wire.